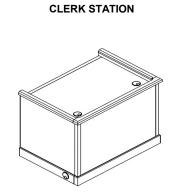

### Workstations

WITNESS STAND

|                |               |       | Product Specifications |       |     |        |
|----------------|---------------|-------|------------------------|-------|-----|--------|
|                |               |       | Overall Dimensions     |       |     | Weight |
| Product Number | Description   | Price | W                      | D     | Н   | LB     |
| EOIRBENCH      | JUDGE'S BENCH |       | 77.4"                  | 54.6" | 34" | 695    |
| EOIRCLERK      | CLERK STATION |       | 42.24"                 | 29.5" | 31" | 240    |
| EOIRSTAND      | WITNESS STAND |       | 36.5"                  | 29.6" | 31" | 170    |