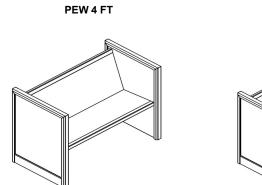

## Pews

|                |             |       | Product Specifications |        |       |     |  |
|----------------|-------------|-------|------------------------|--------|-------|-----|--|
|                |             |       | Ove                    | Weight |       |     |  |
| Product Number | Description | Price | W                      | D      | Н     | LB  |  |
| EOIR4PEW       | PEW 4 FT    |       | 48"                    | 26"    | 34.5" | 225 |  |
| EOIR5PEW       | PEW 5 FT    |       | 60"                    | 26"    | 34.5" | 250 |  |
| EOIR6PEW       | PEW 6FT     |       | 72"                    | 26"    | 34.5" | 300 |  |
| EOIR7PEW       | PEW 7 FT    |       | 84"                    | 26"    | 34.5" | 325 |  |