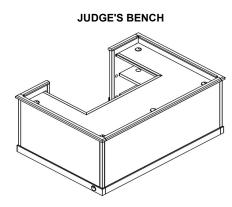

### Workstations

WITNESS STAND

|                |               |       | Product Specifications |       |     |        |
|----------------|---------------|-------|------------------------|-------|-----|--------|
|                |               |       | Overall Dimensions     |       |     | Weight |
| Product Number | Description   | Price | W                      | D     | Н   | LB     |
| EOIRBENCH      | JUDGE'S BENCH |       | 77.4"                  | 54.6" | 34" | 695    |
| EOIRCLERK      | CLERK STATION |       | 42.24"                 | 29.5" | 31" | 240    |
| EOIRSTAND      | WITNESS STAND |       | 36.5"                  | 29.6" | 31" | 170    |