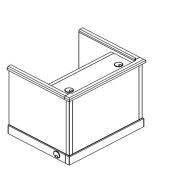

### Workstations

WITNESS STAND

|                |               |       | Product Specifications |       |     |        |
|----------------|---------------|-------|------------------------|-------|-----|--------|
|                |               |       | Overall Dimensions     |       |     | Weight |
| Product Number | Description   | Price | W                      | D     | Н   | LB     |
| EOIRBENCH      | JUDGE'S BENCH |       | 77.4"                  | 54.6" | 34" | 695    |
| EOIRCLERK      | CLERK STATION |       | 42.24"                 | 29.5" | 31" | 240    |
| EOIRSTAND      | WITNESS STAND |       | 36.5"                  | 29.6" | 31" | 170    |