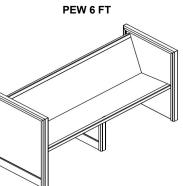

## Pews

|                |             |       | Product Specifications |        |       |     |  |
|----------------|-------------|-------|------------------------|--------|-------|-----|--|
|                |             |       | Ove                    | Weight |       |     |  |
| Product Number | Description | Price | W                      | D      | Н     | LB  |  |
| EOIR4PEW       | PEW 4 FT    |       | 48"                    | 26"    | 34.5" | 225 |  |
| EOIR5PEW       | PEW 5 FT    |       | 60"                    | 26"    | 34.5" | 250 |  |
| EOIR6PEW       | PEW 6FT     |       | 72"                    | 26"    | 34.5" | 300 |  |
| EOIR7PEW       | PEW 7 FT    |       | 84"                    | 26"    | 34.5" | 325 |  |